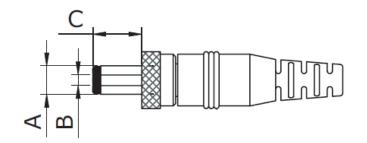

## **Power Supply Connector**

| Į | Size | А   | В   | С   | Unit |
|---|------|-----|-----|-----|------|
|   | 10   | 5.5 | 2.1 | 9.5 | mm   |

| Manufacturer      | MPN   | Α   | В   | С     | Unit |
|-------------------|-------|-----|-----|-------|------|
| Switchcraft (old) | S760K | 5.5 | 2.1 | <9.5  | mm   |
| Switchcraft (old) | S761K | 5.5 | 2.1 | <12.0 | mm   |
| CUI (new)         | -P10  | 5.5 | 2.1 | 9.5   | mm   |