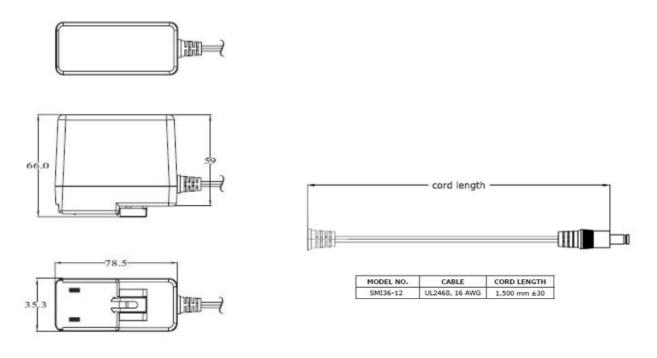

### **Power Supply**

Lumenera Corporation • 7 Capella Court, Ottawa, ON, Canada K2E 8A7 • (t) 1.613.736.4077 • (f) 1.613.736.4071 • www.lumenera.com

Power supplies can be ordered as an optional line item where required using the following ordering information:

| Current Part # | New Part # | Description                                | MSRP<br>(USD) |
|----------------|------------|--------------------------------------------|---------------|
| La21224        | La120315   | Transformer, 12VDC, 36W, 3A, international | \$30.00       |