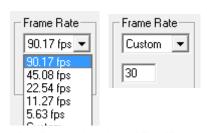

# 2. START PREVIEW & SELECT PREVIEW IMAGE SIZE

Before clicking on the Start Preview button, select the desired image size (Figure 1) and desired framerate (Figure 2) from the dropdown list:

Figure 1:

Figure 2:

Select or set custom framerate. Not for all camera models. PART II: ADJUST PREVIEW BRIGHTNESS & COLOR