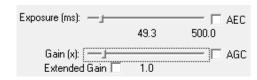

#### 3. PREVIEW BRIGHTNESS

With *Gain* set to 1, adjust the exposure slider until your image has the appropriate brightness level. If needed, increase the gain. Tip: Higher gain will increase the image digital noise.

If you prefer, choose *Continuous Auto Exposure* (AEC shown in Figure 3) or *Continuous Auto Gain Control* (AGC shown in Figure 4) to have the camera automatically adjust to variable lighting conditions. Note: Some camera models do not support AEC or AGC.