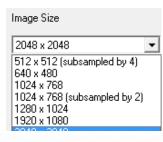

# 2. START PREVIEW & SELECT PREVIEW IMAGE SIZE

Before clicking on the Start Preview button, select the desired image size (Figure 1) and desired framerate (Figure 2) from the dropdown list:

Figure 1:

Figure 2: