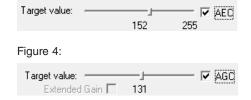

If you prefer, choose *Continuous Auto Exposure* (AEC shown in Figure 3) or *Continuous Auto Gain Control* (AGC shown in Figure 4) to have the camera automatically adjust to variable lighting conditions. Note: Some camera models do not support AEC or AGC.

Figure 3: