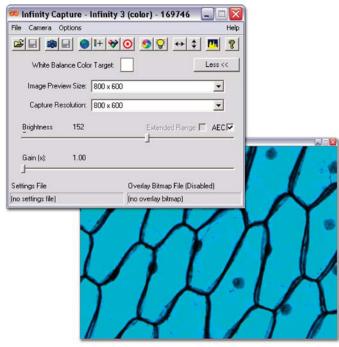

**INFINITY CAPTURE** is an intuitive user interface which includes all of the basic features needed to control your INFINITY camera and capture images.

## INFINITY CAPTURE

Lumenera's entry-level INFINITY CAPTURE imaging software is included with all INFINITY USB cameras.

## Software Features:

- Real Time Video Preview
- Automatic/Manual Exposure
- Separate Preview and Capture Controls
- Overlay Bitmaps
- Automatic/Manual White Balance
- Flat Field Correction
- Manual Hue and Saturation
- Highlight Saturated Pixels
- Manual Preview Quality
- Manual Preview Zoom Level
- Multiple Image Averaging
- Preview Histogram
- Global Electronic Gain
- User Defined Light Source
- Manual Contrast/Brightness/Gamma
- Alpha Blended Bitmaps
- Movie Production